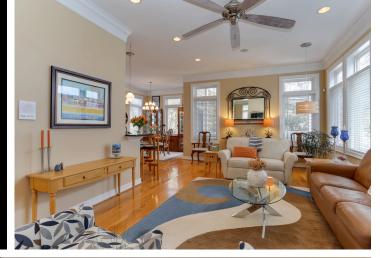

## JUST LISTED

5514 Holly Rd Virginia Beach, VA 23451

North End

\$800,000

Bedrooms: 4 Bathrooms: 2.5 2,606 sq. ft.

North End, 3 story, no fee condo has been lovingly maintained. Take a short walk or ride, and enjoy everything the Beach life has to offer. The open kitchen flows into the dining and living spaces that boast 10 ft ceilings and are perfect for entertaining with the 2nd floor balcony with a direct view of the Atlantic. The 1st floor offers 3 bedrooms/office with 8 ft ceilings. 3rd floor primary bedroom has 9 ft ceilings, generous walk-in closet, spa like ensuite, and separate sitting area. Wake up and have coffee on your adjoining balcony, while enjoying a beautiful, direct view of the ocean. Storage abounds with multiple closets throughout and customized 1st floor bedroom storage. From the crown molding, to paint color, to fixtures, every detail was meticulously chosen with care by the homeowner. Don't miss your opportunity to enjoy living close to the beach and so much more, while still enjoying the serenity of your own beautiful oasis.