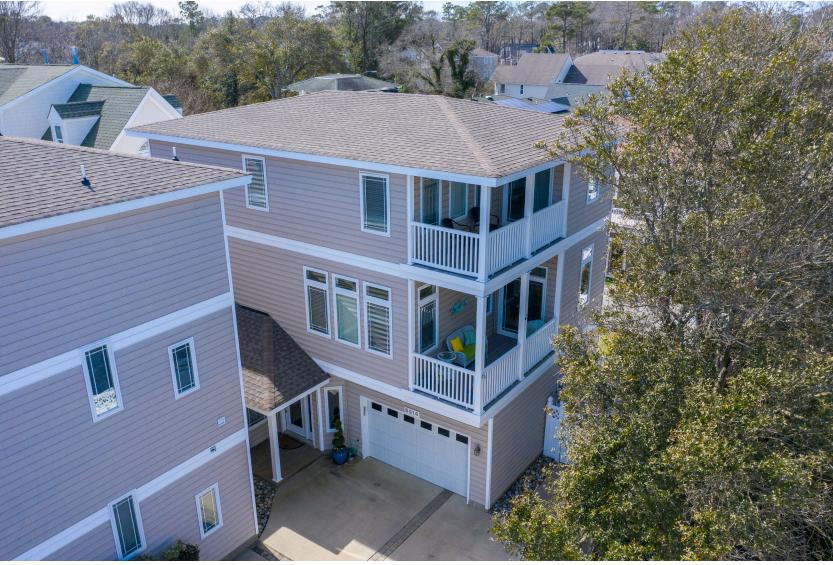

## JUST LISTED

5514 Holly Rd Virginia Beach, VA 23451

North End

\$800,000

Bedrooms: 4 Bathrooms: 2.5 2,606 sq. ft.

North End, 3 story, no fee condo has been lovingly maintained. Take a short walk or ride, and enjoy everything the Beach life has to offer. The open kitchen flows into the dining and living spaces that boast 10 ft ceilings and are perfect for entertaining with the 2nd floor balcony with a direct view of the Atlantic. The 1st floor offers 3 bedrooms/office with 8 ft ceilings. 3rd floor primary bedroom has 9 ft ceilings, generous walk-in closet, spa like ensuite, and separate sitting area. Wake up and have coffee on your adjoining balcony, while enjoying a beautiful, direct view of the ocean. Storage abounds with multiple closets throughout and customized 1st floor bedroom storage. From the crown molding, to paint color, to fixtures, every detail was meticulously chosen with care by the homeowner. Don't miss your opportunity to enjoy living close to the beach and so much more, while still enjoying the serenity of your own beautiful oasis.