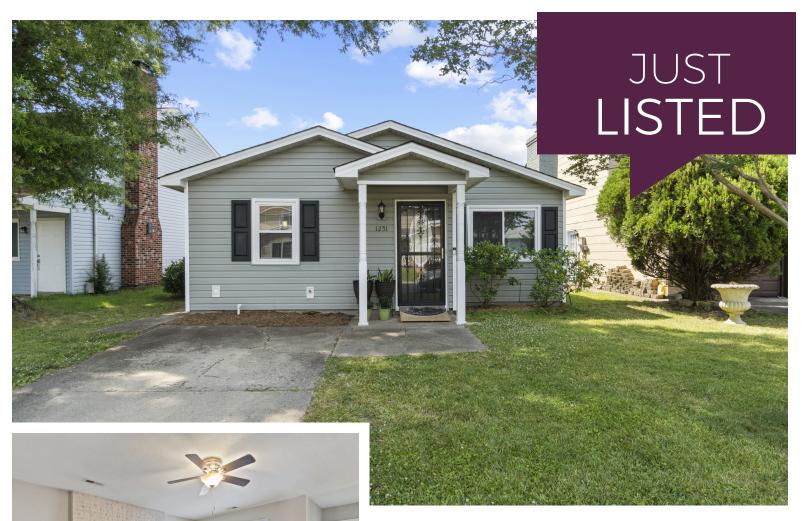

Updated home with large backyard that backs to the canal in the heart of Va Beach. Relax or entertain in the private outdoor space complete with decking, fence, and storage shed. Roof, windows, siding, kitchen, bath, doors, carpet, and tile around 8 years old. Newer deck & patio doors off bedroom. Enjoy access to parks, playground, picnic shelter, and baseball field, as well as the convenience of nearby interstate, shopping, restaurants, entertainment, water activities, bases, beaches, & more.