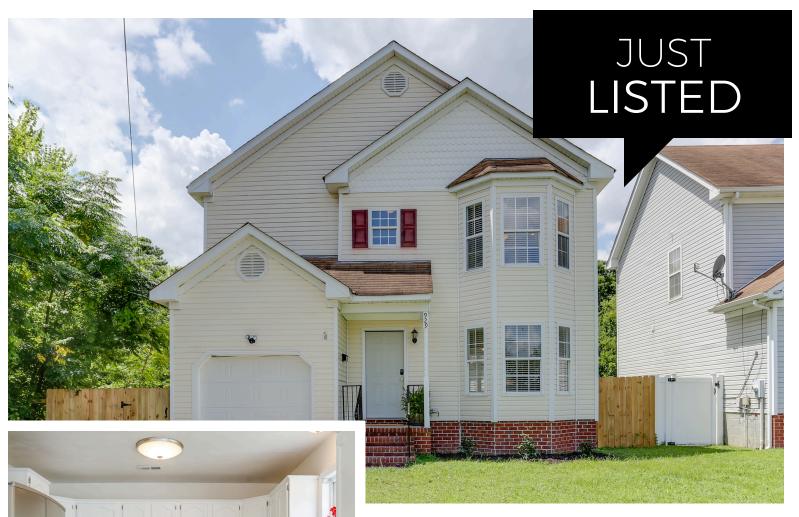

## 929 Waltham Street, Norfolk, Virginia 23523

4 BD | 2.5 BA | 1,718 SF | MLS# 10499835

Charming, updated, & ready to call home! The spacious kitchen flows into the dining area, & lovely French doors that access the deck leading to the back yard where you have a newly installed wooden privacy fence for even more opportunities to enjoy indoor & outdoor relaxing & entertaining! The 2nd floor offers 2 full baths and 3 spacious bedrooms with all flooring & lighting recently replaced. The primary bedroom has a walk-in closet, ensuite, fireplace, & plenty of natural light. Welcome Home!